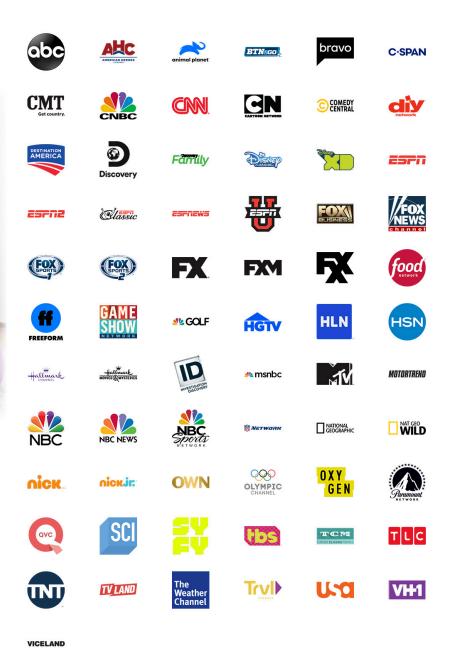

**Watch TVEverywhere** is available to all TV customers. After you're registered, enjoy programming from channels shown at right. Available on any PC, laptop, iPad, iPhone and Android device with a mobile Internet or WiFi connection.